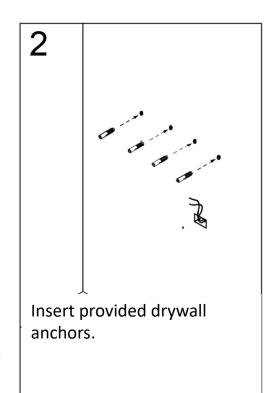

## **INSTALLATION**

For drywall installation, mark the hole locations and drill  $\Phi$  6mm holes for the drywall anchors. Install a junction box behind the mirror for power connections.

Using the wall studs to hang the mirror is highly recommended.