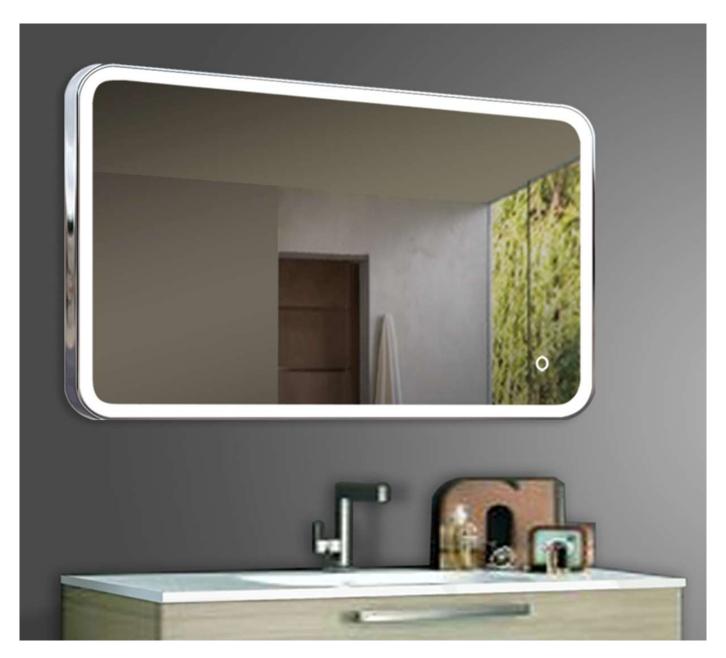

# **USER GUIDE**

# LED LIGHTED MIRROR w/STAINLESS STEEL FRAME

Model: 62652032, 62653220