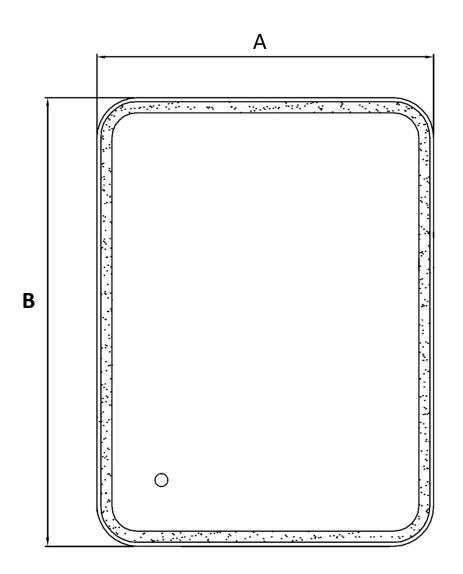

# **INSTALLATION DIMENSIONS**

| Model #  | Α  | В  | С      |
|----------|----|----|--------|
| 62652032 | 20 | 32 | 1 5/16 |
| 62653220 | 32 | 20 | 1 5/16 |