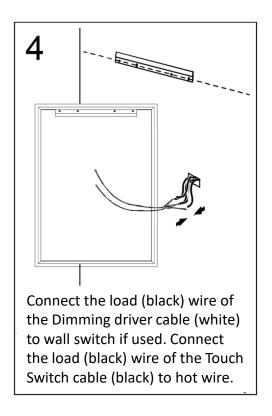

## **INSTALLATION**

For drywall installation, mark the hole locations and drill  $\Phi$  6mm holes for the drywall anchors. Install a junction box behind the mirror for power connections.

Using the wall studs to hang the mirror is highly recommended.