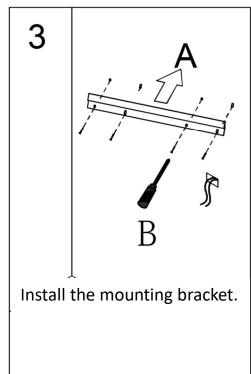

## **INSTALLATION**

For drywall installation, mark the hole locations and drill  $\Phi$  6mm holes for the drywall anchors. Install a junction box behind the mirror for power connections.

Using the wall studs to hang the mirror is highly recommended.