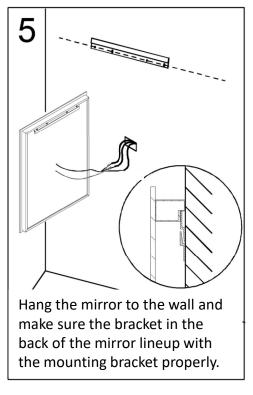

## **INSTALLATION**

For drywall installation, mark the hole locations and drill  $\Phi$  6mm holes for the drywall anchors. Install a junction box behind the mirror for power connections.

Using the wall studs to hang the mirror is highly recommended.