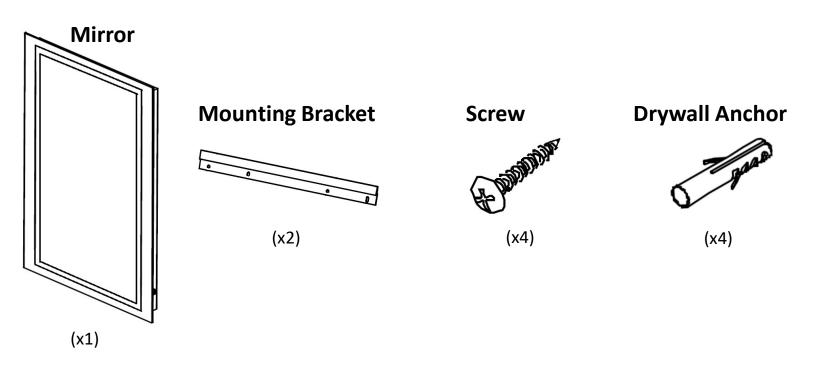

# **USER GUIDE**

# LED LIGHTED MIRROR w/STAINLESS STEEL FRAME



Model: 62652032, 62653220



## **IMPORTANT SAFETY INFORMATION**

Please read through this installation instruction so you will know how to install and operate your model properly. Keep this document in a safe place for future reference after use.

# **WARNING**

This product must be installed in accordance with the installation instruction by qualified technician. Failure to follow instruction could result in death or serious bodily injury.

# **A** CAUTION

This product must be serviced by qualified personnel. ALWAYS unplug the power cord or turn off the circuit breaker before service.

## PACKAGE CONTENTS



## **INSTALLATION**



For drywall installation, mark the hole locations and drill  $\Phi$  6mm holes for the drywall anchors. Install a junction box behind the mirror for power connections.













Using the wall studs to hang the mirror is highly recommended.

# **INSTALLATION DIMENSIONS**





| Model #  | Α  | В  | С      |
|----------|----|----|--------|
| 62652032 | 20 | 32 | 1 5/16 |
| 62653220 | 32 | 20 | 1 5/16 |

## **BASIC OPERATION**



## 1. Touch switch

- a. Press the switch once to turn on/off the LED lights.
- b. When the lights are on, press and hold the switch for about 3 seconds to change the color temperature.

### CARE AND MAINTENANCE

Clean the mirror with a soft, damp cloth and dry thoroughly with a soft towel. Do NOT allow the edges of the mirror to get or r