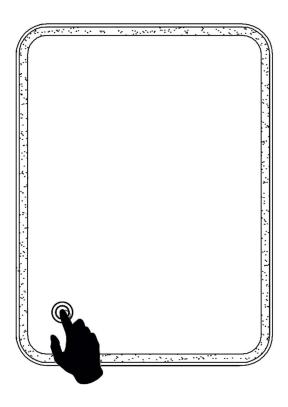

## 1. Touch switch

- a. Press the switch once to turn on/off the LED lights.
- b. When the lights are on, press and hold the switch for about 3 seconds to change the color temperature.