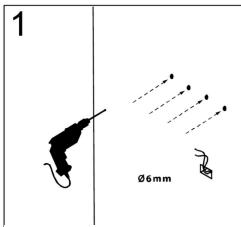

## **INSTALLATION**

For drywall installation, mark the hole locations and drill  $\Phi$  6mm holes for the drywall anchors. Install a junction box behind the mirror for power connections.

Using the wall studs to hang the mirror is highly recommended.