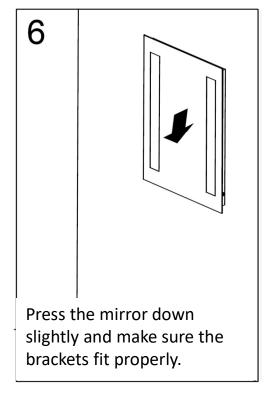

## **INSTALLATION**

For drywall installation, mark the hole locations and drill  $\Phi$  6mm holes for the drywall anchors. Install a junction box behind the mirror for power connections.

Using the wall studs to hang the mirror is highly recommended.