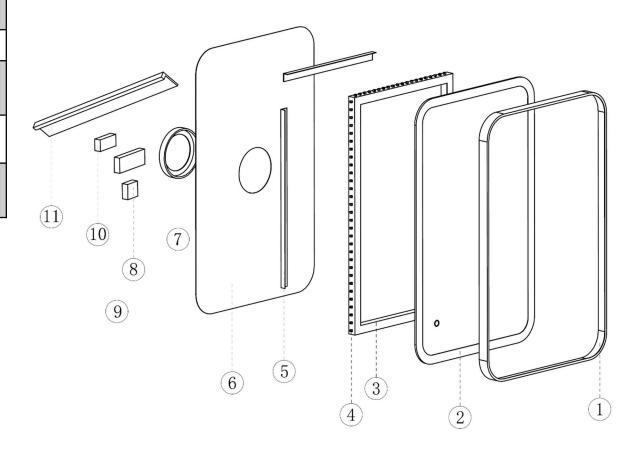

# Exploded view

| •    |                         |  |
|------|-------------------------|--|
| Part | Description             |  |
| 1    | SS Frame                |  |
| 2    | Mirror                  |  |
| 3    | Aluminum<br>Frame       |  |
| 4    | LED Strip               |  |
| 5    | Aluminum<br>Supports    |  |
| 6    | Galvanize<br>Plate      |  |
| 7    | Wiring Plate            |  |
| 8    | Sensor Switch           |  |
| 9    | LED Driver              |  |
| 10   | Sensor Switch<br>Driver |  |
| 11   | Mounting<br>Bracket     |  |