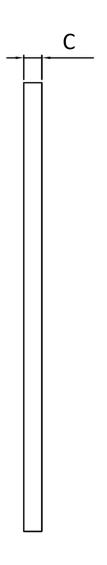

# **INSTALLATION DIMENSIONS**

| Model #  | Α  | В  | С      |
|----------|----|----|--------|
| 62652032 | 20 | 32 | 1 5/16 |
| 62653220 | 32 | 20 | 1 5/16 |